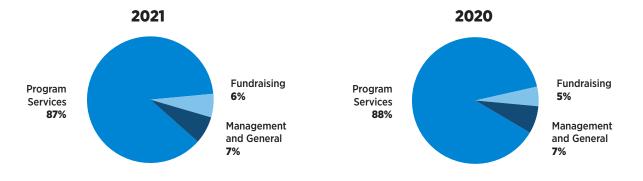

## **Statements of Activities Years Ended December 31, 2021 and 2020**

| REVENUE           Contributions         \$ 4,741,041         \$ 4,785,817           In-kind contributions         293,659         2,805,921           Sponsorship revenue         2,855,378         7,322,183           Fee for service revenue         10,426,078         8,553,937           Investment income         1,855,252         2,152,359           Other revenue         182,688         72,418           Paycheck Protection Program Ioan         -         1,570,000           TOTAL SUPPORT AND REVENUE         \$ 2,853,933         \$ 2,9697,452           EXPENSES         ****  Program services:**  Leadership - EIG         \$ 2,657,975         \$ 3,296,530           Leadership - Agency/FFS         2,167,601         1,824,382           Leadership - Open Enrollment         1,835,934         1,632,759           Government Effectiveness         2,314,003         2,702,563           Workforce and Engagement         2,693,650         1,789,473           Feedard Executive Networks         236,137         174,047           Presidential Transition         1,645,698         4,639,177           Communications         6,969,459         2,507,438           Government Affairs         2,010,465         1,103,993           Research, Dat                                                                                                                                                                                                                                                                                                                                                                                                                                                                                                                                                                                                                                                                           |                                         | 2021          | 2020          |
|--------------------------------------------------------------------------------------------------------------------------------------------------------------------------------------------------------------------------------------------------------------------------------------------------------------------------------------------------------------------------------------------------------------------------------------------------------------------------------------------------------------------------------------------------------------------------------------------------------------------------------------------------------------------------------------------------------------------------------------------------------------------------------------------------------------------------------------------------------------------------------------------------------------------------------------------------------------------------------------------------------------------------------------------------------------------------------------------------------------------------------------------------------------------------------------------------------------------------------------------------------------------------------------------------------------------------------------------------------------------------------------------------------------------------------------------------------------------------------------------------------------------------------------------------------------------------------------------------------------------------------------------------------------------------------------------------------------------------------------------------------------------------------------------------------------------------------------------------------------------------------------------------------------------------------------------------------------|-----------------------------------------|---------------|---------------|
| In-kind contributions         293,659         2,805,921           Sponsorship revenue         2,853,578         2,434,817           Grant revenue         2,476,137         7,322,183           Fee for service revenue         10,426,078         8,553,937           Investment income         1,855,252         2,152,359           Other revenue         182,688         72,418           Paycheck Protection Program loan         -         1,570,000           TOTAL SUPPORT AND REVENUE         \$ 2,634,833         \$ 29,697,452           EXPENSES         Program services:           Leadership - EIG         \$ 2,657,975         \$ 3,296,530           Leadership - Agency/FFS         2,167,601         1,824,382           Leadership - Open Enrollment         1,855,934         1,632,759           Government Effectiveness         2,314,003         2,702,563           Workforce and Engagement         2,693,650         1,789,473           Federal Executive Networks         236,137         174,047           Presidential Transition         1,645,698         4,639,177           Communications         4,695,459         2,507,438           Government Affairs         2,010,463         1,103,938           Research, Data and Performance Insights                                                                                                                                                                                                                                                                                                                                                                                                                                                                                                                                                                                                                                                                        | REVENUE                                 |               |               |
| Sponsorship revenue         2,853,578         2,434,817           Grant revenue         2,476,137         7,322,183           Fee for service revenue         10,426,078         8,553,937           Investment income         1,855,252         2,152,359           Other revenue         182,688         72,418           Paycheck Protection Program loan         -         1,570,000           TOTAL SUPPORT AND REVENUE         \$2,828,433         \$29,697,452           EXPENSES           Program services:         Leadership - EIG         \$2,657,975         \$3,296,530           Leadership - Agency/FFS         2,167,601         1,824,382           Leadership - Open Enrollment         1,855,934         1,632,759           Government Effectiveness         2,314,003         2,702,563           Workforce and Engagement         2,693,650         1,789,473           Federal Executive Networks         236,137         174,047           Presidential Transition         1,645,698         4,639,177           Communications         4,695,459         2,507,438           Government Affairs         2,010,463         1,103,993           Research, Data and Performance Insights         77,734         -           TOTAL PROGRAM SERVICE EXPENSE                                                                                                                                                                                                                                                                                                                                                                                                                                                                                                                                                                                                                                                                             | Contributions                           | \$ 4,741,041  | \$ 4,785,817  |
| Grant revenue         2,476,137         7,322,183           Fee for service revenue         10,426,078         8,553,937           Investment income         1,855,252         2,152,359           Other revenue         182,688         72,418           Paycheck Protection Program loan         -         1,570,000           TOTAL SUPPORT AND REVENUE         \$2,828,433         \$29,697,452           EXPENSES           Program services:         Leadership - EIG         \$2,657,975         \$3,296,530           Leadership - Agency/FFS         2,167,601         1,824,382           Leadership - Open Enrollment         1,855,934         1,632,759           Government Effectiveness         2,314,003         2,702,563           Workforce and Engagement         2,693,650         1,789,473           Federal Executive Networks         236,337         174,047           Presidential Transition         1,645,698         4,639,177           Communications         4,695,459         2,507,438           Government Affairs         2,010,463         1,103,993           Research, Data and Performance Insights         77,734         -           TOTAL PROGRAM SERVICE EXPENSES         2,0354,654         1,9670,362           Supporting servi                                                                                                                                                                                                                                                                                                                                                                                                                                                                                                                                                                                                                                                                             | In-kind contributions                   | 293,659       | 2,805,921     |
| Fee for service revenue         10,426,078         8,553,937           Investment income         1,855,252         2,152,359           Other revenue         182,688         72,418           Paycheck Protection Program Ioan         -         1,570,000           TOTAL SUPPORT AND REVENUE         \$ 22,828,433         \$ 29,697,452           EXPENSES           Program services:           Leadership - EIG         \$ 2,657,975         \$ 3,296,530           Leadership - Agency/FFS         2,167,601         1,824,382           Leadership - Open Enrollment         1,855,934         1,632,759           Government Effectiveness         2,314,003         2,702,563           Workforce and Engagement         2,693,650         1,789,473           Federal Executive Networks         236,137         174,047           Presidential Transition         1,645,698         4,639,177           Communications         4,695,459         2,507,438           Government Affairs         2,010,463         1,103,993           Research, Data and Performance Insights         77,734         -           TOTAL PROGRAM SERVICE EXPENSES         \$ 20,354,654         \$ 19,670,362           Supporting services:         20         \$ 1,664,227                                                                                                                                                                                                                                                                                                                                                                                                                                                                                                                                                                                                                                                                                        | Sponsorship revenue                     | 2,853,578     | 2,434,817     |
| Investment income         1,855,252         2,152,359           Other revenue         182,688         72,418           Paycheck Protection Program Ioan         -         1,570,000           TOTAL SUPPORT AND REVENUE         \$ 22,828,433         \$ 29,697,452           EXPENSES           Program services:         Leadership - BIG         \$ 2,657,975         \$ 3,296,530           Leadership - Agency/FFS         2,167,601         1,824,382         Leadership - Open Enrollment         1,855,934         1,632,759           Government Effectiveness         2,314,003         2,702,563         Workforce and Engagement         2,693,650         1,789,473           Federal Executive Networks         236,137         174,047         Presidential Transition         1,645,698         4,639,177           Communications         4,695,459         2,507,438         Government Affairs         2,010,463         1,103,993           Research, Data and Performance Insights         77,734         -         -           TOTAL PROGRAM SERVICE EXPENSES         20,354,654         \$ 19,670,362           Supporting services:         20         1,664,227         \$ 1,606,003           Development         1,307,485         1,052,070           TOTAL SUPPORTING SERVICES EXPENSES <td>Grant revenue</td> <td>2,476,137</td> <td>7,322,183</td>                                                                                                                                                                                                                                                                                                                                                                                                                                                                                                                                                                            | Grant revenue                           | 2,476,137     | 7,322,183     |
| Other revenue         182,688         72,418           Paycheck Protection Program loan         -         1,570,000           TOTAL SUPPORT AND REVENUE         \$ 22,828,433         \$ 29,697,452           EXPENSES           Program services:         Expenses           Leadership - EIG         \$ 2,657,975         \$ 3,296,530           Leadership - Agency/FFS         2,167,601         1,824,382           Leadership - Open Enrollment         1,855,934         1,632,759           Government Effectiveness         2,314,003         2,702,563           Workforce and Engagement         2,693,650         1,789,473           Federal Executive Networks         236,137         174,047           Presidential Transition         1,645,698         4,639,177           Communications         4,695,459         2,507,438           Government Affairs         2,010,463         1,103,993           Research, Data and Performance Insights         77,734         -           TOTAL PROGRAM SERVICE EXPENSES         \$ 20,354,654         \$ 19,670,362           Supporting services:         Operations         \$ 1,664,227         \$ 1,606,003           Development         1,307,485         1,052,070           TOTAL SUPPORTING SERVICES EXPENS                                                                                                                                                                                                                                                                                                                                                                                                                                                                                                                                                                                                                                                                            | Fee for service revenue                 | 10,426,078    | 8,553,937     |
| Paycheck Protection Program Ioan         - 1,570,000           TOTAL SUPPORT AND REVENUE         \$ 22,828,433         \$ 29,697,452           EXPENSES           Program services:           Leadership - EIG         \$ 2,657,975         \$ 3,296,530           Leadership - Agency/FFS         2,167,601         1,824,382           Leadership - Open Enrollment         1,855,934         1,632,759           Government Effectiveness         2,314,003         2,702,563           Workforce and Engagement         2,693,650         1,789,473           Federal Executive Networks         236,137         174,047           Presidential Transition         1,645,698         4,639,177           Communications         4,695,459         2,507,438           Government Affairs         2,010,463         1,103,993           Research, Data and Performance Insights         77,734         -           TOTAL PROGRAM SERVICE EXPENSES         \$ 20,354,654         \$ 19,670,362           Supporting services:         Operations         \$ 1,664,227         \$ 1,606,003           Development         1,307,485         1,052,070           TOTAL SUPPORTING SERVICES EXPENSES         2,971,712         2,658,073           TOTAL EXPENSES         \$ 23,326,366                                                                                                                                                                                                                                                                                                                                                                                                                                                                                                                                                                                                                                                                       | Investment income                       | 1,855,252     | 2,152,359     |
| EXPENSES         \$ 22,828,433         \$ 29,697,452           Program services:         Leadership - EIG         \$ 2,657,975         \$ 3,296,530           Leadership - Agency/FFS         2,167,601         1,824,382           Leadership - Open Enrollment         1,855,934         1,632,759           Government Effectiveness         2,314,003         2,702,563           Workforce and Engagement         2,693,650         1,789,473           Federal Executive Networks         236,137         174,047           Presidential Transition         1,645,698         4,639,177           Communications         4,695,459         2,507,438           Government Affairs         2,010,463         1,103,993           Research, Data and Performance Insights         77,734         -           TOTAL PROGRAM SERVICE EXPENSES         \$ 20,354,654         \$ 19,670,362           Supporting services:         \$ 20,354,654         \$ 19,670,362           Supporting Services:         \$ 2,971,712         2,658,073           TOTAL SUPPORTING SERVICES EXPENSES         \$ 23,326,366         \$ 22,328,435                                                                                                                                                                                                                                                                                                                                                                                                                                                                                                                                                                                                                                                                                                                                                                                                                        | Other revenue                           | 182,688       | 72,418        |
| EXPENSES           Program services:                                                                                                                                                                                                                                                                                                                                                                                                                                                                                                                                                                                                                                                                                                                                                                                                                                                                                                                                                                                                                                                                                                                                                                                                                                                                                                                                                                                                                                                                                                                                                                                                                                                                                                                                                                                                                                                                                                                         | Paycheck Protection Program loan        | -             | 1,570,000     |
| Program services:         Leadership - EIG         \$ 2,657,975         \$ 3,296,530           Leadership - Agency/FFS         2,167,601         1,824,382           Leadership - Open Enrollment         1,855,934         1,632,759           Government Effectiveness         2,314,003         2,702,563           Workforce and Engagement         2,693,650         1,789,473           Federal Executive Networks         236,137         174,047           Presidential Transition         1,645,698         4,639,177           Communications         4,695,459         2,507,438           Government Affairs         2,010,463         1,103,993           Research, Data and Performance Insights         77,734         -           TOTAL PROGRAM SERVICE EXPENSES         \$ 20,354,654         \$ 19,670,362           Supporting services:         Operations         \$ 1,664,227         \$ 1,606,003           Development         1,307,485         1,052,070           TOTAL SUPPORTING SERVICES EXPENSES         2,971,712         2,658,073           TOTAL EXPENSES         \$ 23,326,366         \$ 22,328,435                                                                                                                                                                                                                                                                                                                                                                                                                                                                                                                                                                                                                                                                                                                                                                                                                     | TOTAL SUPPORT AND REVENUE               | \$ 22,828,433 | \$ 29,697,452 |
| Leadership - EIG         \$ 2,657,975         \$ 3,296,530           Leadership - Agency/FFS         2,167,601         1,824,382           Leadership - Open Enrollment         1,855,934         1,632,759           Government Effectiveness         2,314,003         2,702,563           Workforce and Engagement         2,693,650         1,789,473           Federal Executive Networks         236,137         174,047           Presidential Transition         1,645,698         4,639,177           Communications         4,695,459         2,507,438           Government Affairs         2,010,463         1,103,993           Research, Data and Performance Insights         77,734         -           TOTAL PROGRAM SERVICE EXPENSES         \$ 20,354,654         \$ 19,670,362           Supporting services:         \$ 20,354,654         \$ 1,606,003           Development         1,307,485         1,052,070           TOTAL SUPPORTING SERVICES EXPENSES         2,971,712         2,658,073           TOTAL EXPENSES         \$ 23,326,366         \$ 22,328,435                                                                                                                                                                                                                                                                                                                                                                                                                                                                                                                                                                                                                                                                                                                                                                                                                                                                 | EXPENSES                                |               |               |
| Leadership - Agency/FFS         2,167,601         1,824,382           Leadership - Open Enrollment         1,855,934         1,632,759           Government Effectiveness         2,314,003         2,702,563           Workforce and Engagement         2,693,650         1,789,473           Federal Executive Networks         236,137         174,047           Presidential Transition         1,645,698         4,639,177           Communications         4,695,459         2,507,438           Government Affairs         2,010,463         1,103,993           Research, Data and Performance Insights         77,734         -           TOTAL PROGRAM SERVICE EXPENSES         \$ 20,354,654         \$ 19,670,362           Supporting services:         \$ 20,354,654         \$ 1,606,003           Development         1,307,485         1,052,070           TOTAL SUPPORTING SERVICES EXPENSES         2,971,712         2,658,073           TOTAL EXPENSES         \$ 23,326,366         \$ 22,328,435                                                                                                                                                                                                                                                                                                                                                                                                                                                                                                                                                                                                                                                                                                                                                                                                                                                                                                                                      | Program services:                       |               |               |
| Leadership - Open Enrollment         1,855,934         1,632,759           Government Effectiveness         2,314,003         2,702,563           Workforce and Engagement         2,693,650         1,789,473           Federal Executive Networks         236,137         174,047           Presidential Transition         1,645,698         4,639,177           Communications         4,695,459         2,507,438           Government Affairs         2,010,463         1,103,993           Research, Data and Performance Insights         77,734         -           TOTAL PROGRAM SERVICE EXPENSES         \$ 20,354,654         \$ 19,670,362           Supporting services:         Operations         \$ 1,664,227         \$ 1,606,003           Development         1,307,485         1,052,070           TOTAL SUPPORTING SERVICES EXPENSES         2,971,712         2,658,073           TOTAL EXPENSES         \$ 23,326,366         \$ 22,328,435                                                                                                                                                                                                                                                                                                                                                                                                                                                                                                                                                                                                                                                                                                                                                                                                                                                                                                                                                                                          | Leadership - EIG                        | \$ 2,657,975  | \$ 3,296,530  |
| Government Effectiveness         2,314,003         2,702,563           Workforce and Engagement         2,693,650         1,789,473           Federal Executive Networks         236,137         174,047           Presidential Transition         1,645,698         4,639,177           Communications         4,695,459         2,507,438           Government Affairs         2,010,463         1,103,993           Research, Data and Performance Insights         77,734         -           TOTAL PROGRAM SERVICE EXPENSES         \$ 20,354,654         \$ 19,670,362           Supporting services:         Operations         \$ 1,664,227         \$ 1,606,003           Development         1,307,485         1,052,070           TOTAL SUPPORTING SERVICES EXPENSES         2,971,712         2,658,073           TOTAL EXPENSES         \$ 23,326,366         \$ 22,328,435                                                                                                                                                                                                                                                                                                                                                                                                                                                                                                                                                                                                                                                                                                                                                                                                                                                                                                                                                                                                                                                                     | Leadership - Agency/FFS                 | 2,167,601     | 1,824,382     |
| Workforce and Engagement         2,693,650         1,789,473           Federal Executive Networks         236,137         174,047           Presidential Transition         1,645,698         4,639,177           Communications         4,695,459         2,507,438           Government Affairs         2,010,463         1,103,993           Research, Data and Performance Insights         77,734         -           TOTAL PROGRAM SERVICE EXPENSES         \$ 20,354,654         \$ 19,670,362           Supporting services:         Operations         \$ 1,664,227         \$ 1,606,003           Development         1,307,485         1,052,070           TOTAL SUPPORTING SERVICES EXPENSES         2,971,712         2,658,073           TOTAL EXPENSES         \$ 23,326,366         \$ 22,328,435                                                                                                                                                                                                                                                                                                                                                                                                                                                                                                                                                                                                                                                                                                                                                                                                                                                                                                                                                                                                                                                                                                                                            | Leadership - Open Enrollment            | 1,855,934     | 1,632,759     |
| Federal Executive Networks         236,137         174,047           Presidential Transition         1,645,698         4,639,177           Communications         4,695,459         2,507,438           Government Affairs         2,010,463         1,103,993           Research, Data and Performance Insights         77,734         -           TOTAL PROGRAM SERVICE EXPENSES         \$ 20,354,654         \$ 19,670,362           Supporting services:         Operations         \$ 1,664,227         \$ 1,606,003           Development         1,307,485         1,052,070           TOTAL SUPPORTING SERVICES EXPENSES         2,971,712         2,658,073           TOTAL EXPENSES         \$ 23,326,366         \$ 22,328,435                                                                                                                                                                                                                                                                                                                                                                                                                                                                                                                                                                                                                                                                                                                                                                                                                                                                                                                                                                                                                                                                                                                                                                                                                   | Government Effectiveness                | 2,314,003     | 2,702,563     |
| Presidential Transition         1,645,698         4,639,177           Communications         4,695,459         2,507,438           Government Affairs         2,010,463         1,103,993           Research, Data and Performance Insights         77,734         -           TOTAL PROGRAM SERVICE EXPENSES         \$ 20,354,654         \$ 19,670,362           Supporting services:         Operations         \$ 1,664,227         \$ 1,606,003           Development         1,307,485         1,052,070           TOTAL SUPPORTING SERVICES EXPENSES         2,971,712         2,658,073           TOTAL EXPENSES         \$ 23,326,366         \$ 22,328,435                                                                                                                                                                                                                                                                                                                                                                                                                                                                                                                                                                                                                                                                                                                                                                                                                                                                                                                                                                                                                                                                                                                                                                                                                                                                                        | Workforce and Engagement                | 2,693,650     | 1,789,473     |
| Communications         4,695,459         2,507,438           Government Affairs         2,010,463         1,103,993           Research, Data and Performance Insights         77,734         -           TOTAL PROGRAM SERVICE EXPENSES         \$ 20,354,654         \$ 19,670,362           Supporting services:         Operations         \$ 1,664,227         \$ 1,606,003           Development         1,307,485         1,052,070           TOTAL SUPPORTING SERVICES EXPENSES         2,971,712         2,658,073           TOTAL EXPENSES         \$ 23,326,366         \$ 22,328,435                                                                                                                                                                                                                                                                                                                                                                                                                                                                                                                                                                                                                                                                                                                                                                                                                                                                                                                                                                                                                                                                                                                                                                                                                                                                                                                                                              | Federal Executive Networks              | 236,137       | 174,047       |
| Government Affairs         2,010,463         1,103,993           Research, Data and Performance Insights         77,734         -           TOTAL PROGRAM SERVICE EXPENSES         \$ 20,354,654         \$ 19,670,362           Supporting services:         Value of the control of t | Presidential Transition                 | 1,645,698     | 4,639,177     |
| Research, Data and Performance Insights         77,734         -           TOTAL PROGRAM SERVICE EXPENSES         \$ 20,354,654         \$ 19,670,362           Supporting services:         Operations         \$ 1,606,003           Development         1,307,485         1,052,070           TOTAL SUPPORTING SERVICES EXPENSES         2,971,712         2,658,073           TOTAL EXPENSES         \$ 23,326,366         \$ 22,328,435                                                                                                                                                                                                                                                                                                                                                                                                                                                                                                                                                                                                                                                                                                                                                                                                                                                                                                                                                                                                                                                                                                                                                                                                                                                                                                                                                                                                                                                                                                                 | Communications                          | 4,695,459     | 2,507,438     |
| TOTAL PROGRAM SERVICE EXPENSES         \$ 20,354,654         \$ 19,670,362           Supporting services:         \$ 1,664,227         \$ 1,606,003           Development         1,307,485         1,052,070           TOTAL SUPPORTING SERVICES EXPENSES         2,971,712         2,658,073           TOTAL EXPENSES         \$ 23,326,366         \$ 22,328,435                                                                                                                                                                                                                                                                                                                                                                                                                                                                                                                                                                                                                                                                                                                                                                                                                                                                                                                                                                                                                                                                                                                                                                                                                                                                                                                                                                                                                                                                                                                                                                                          | Government Affairs                      | 2,010,463     | 1,103,993     |
| Supporting services:         \$ 1,664,227         \$ 1,606,003           Development         1,307,485         1,052,070           TOTAL SUPPORTING SERVICES EXPENSES         2,971,712         2,658,073           TOTAL EXPENSES         \$ 23,326,366         \$ 22,328,435                                                                                                                                                                                                                                                                                                                                                                                                                                                                                                                                                                                                                                                                                                                                                                                                                                                                                                                                                                                                                                                                                                                                                                                                                                                                                                                                                                                                                                                                                                                                                                                                                                                                               | Research, Data and Performance Insights | 77,734        | -             |
| Operations         \$ 1,664,227         \$ 1,606,003           Development         1,307,485         1,052,070           TOTAL SUPPORTING SERVICES EXPENSES         2,971,712         2,658,073           TOTAL EXPENSES         \$ 23,326,366         \$ 22,328,435                                                                                                                                                                                                                                                                                                                                                                                                                                                                                                                                                                                                                                                                                                                                                                                                                                                                                                                                                                                                                                                                                                                                                                                                                                                                                                                                                                                                                                                                                                                                                                                                                                                                                         | TOTAL PROGRAM SERVICE EXPENSES          | \$ 20,354,654 | \$ 19,670,362 |
| Development         1,307,485         1,052,070           TOTAL SUPPORTING SERVICES EXPENSES         2,971,712         2,658,073           TOTAL EXPENSES         \$ 23,326,366         \$ 22,328,435                                                                                                                                                                                                                                                                                                                                                                                                                                                                                                                                                                                                                                                                                                                                                                                                                                                                                                                                                                                                                                                                                                                                                                                                                                                                                                                                                                                                                                                                                                                                                                                                                                                                                                                                                        | Supporting services:                    |               |               |
| TOTAL SUPPORTING SERVICES EXPENSES         2,971,712         2,658,073           TOTAL EXPENSES         \$ 23,326,366         \$ 22,328,435                                                                                                                                                                                                                                                                                                                                                                                                                                                                                                                                                                                                                                                                                                                                                                                                                                                                                                                                                                                                                                                                                                                                                                                                                                                                                                                                                                                                                                                                                                                                                                                                                                                                                                                                                                                                                  | Operations                              | \$ 1,664,227  | \$ 1,606,003  |
| TOTAL EXPENSES \$ 23,326,366 \$ 22,328,435                                                                                                                                                                                                                                                                                                                                                                                                                                                                                                                                                                                                                                                                                                                                                                                                                                                                                                                                                                                                                                                                                                                                                                                                                                                                                                                                                                                                                                                                                                                                                                                                                                                                                                                                                                                                                                                                                                                   | Development                             | 1,307,485     | 1,052,070     |
|                                                                                                                                                                                                                                                                                                                                                                                                                                                                                                                                                                                                                                                                                                                                                                                                                                                                                                                                                                                                                                                                                                                                                                                                                                                                                                                                                                                                                                                                                                                                                                                                                                                                                                                                                                                                                                                                                                                                                              | TOTAL SUPPORTING SERVICES EXPENSES      | 2,971,712     | 2,658,073     |
| CHANGES IN NET ASSETS \$ (497.933) \$ 7 369 017                                                                                                                                                                                                                                                                                                                                                                                                                                                                                                                                                                                                                                                                                                                                                                                                                                                                                                                                                                                                                                                                                                                                                                                                                                                                                                                                                                                                                                                                                                                                                                                                                                                                                                                                                                                                                                                                                                              | TOTAL EXPENSES                          | \$ 23,326,366 | \$ 22,328,435 |
|                                                                                                                                                                                                                                                                                                                                                                                                                                                                                                                                                                                                                                                                                                                                                                                                                                                                                                                                                                                                                                                                                                                                                                                                                                                                                                                                                                                                                                                                                                                                                                                                                                                                                                                                                                                                                                                                                                                                                              | CHANGES IN NET ASSETS                   | \$ (497,933)  | \$ 7,369,017  |